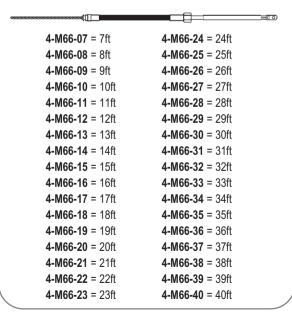

#### M66 Steering Cable

4-T72FC

M66 cables are sold in increments of 1ft from 7ft to 40ft