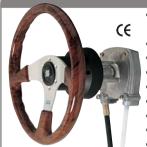

## Mechanical steering system for a boat with engines that do not exceed the maximum horsepower rating of the boat

You will need the following:

- 1 x Steering helm
- 1 x Mounting bezel kit
- 1 x Steering cable (2 cables reqd for 4-T72FC)
- 1 x Steering wheel
- 1 x Engine connection kit (optional)

### Steering Wheel

(Max dia 406mm/16")

4-VM24

Various styles of steering wheels are available, please see the full Aquafax range.