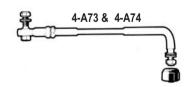

#### **Optional Engine Fitting Kits**

**4-A73** Tiller Arm for Mercury Engine

4-A74 Tiller Arm for OMC, Johnson Evinrude and most other engines

4-A75 Clevis