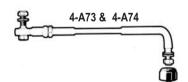

### **Optional Engine Fitting Kits**

- **4-A73** Tiller Arm for Mercury Engine
- **4-A74** Tiller Arm for OMC, Johnson Evinrude and most other engines
- 4-A75 Clevis

FOR GENERAL REFERENCE ONLY

26.05.09