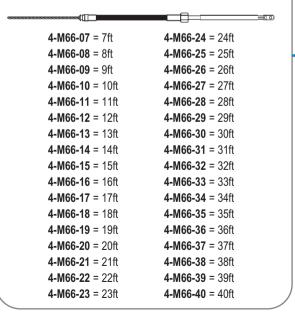

# **M66 Steering Cable**

4-T74FC

M66 cables are sold in increments of 1ft from 7ft to 40ft